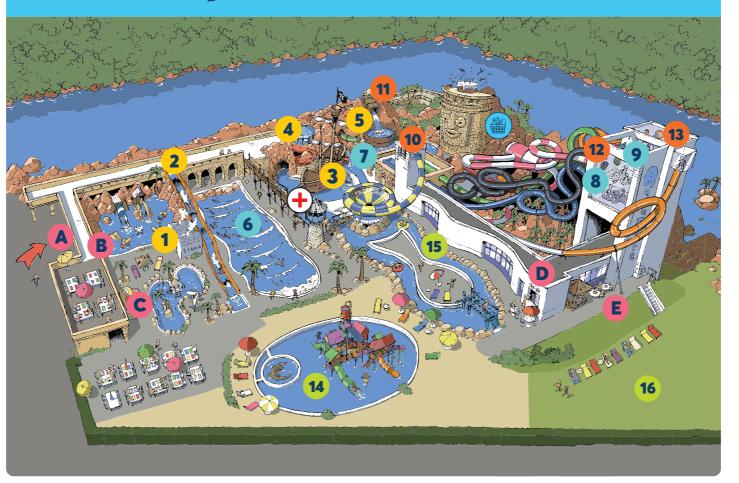

#### De Photos/videos

1. SHARKYLAND △ ನೆ

The kids' paradise! For adults, there's a sauna and jacuzzi!

2. Fantastico Slide 🛆 🖠 110 cm 🕉 Solo slide, no inflatable rings.

3. Pirate Ship  $\triangle$ 

Step on board this boat with a whole raft of water games!

4. L'Abordage Slide 🛆 🕇 107cm 🏵 🔮 Solo slide, no inflatable rings.

5. Le Torrent Slide 🛆 🕈 107 cm 🕉 🛗 Solo slide, no inflatable rings.